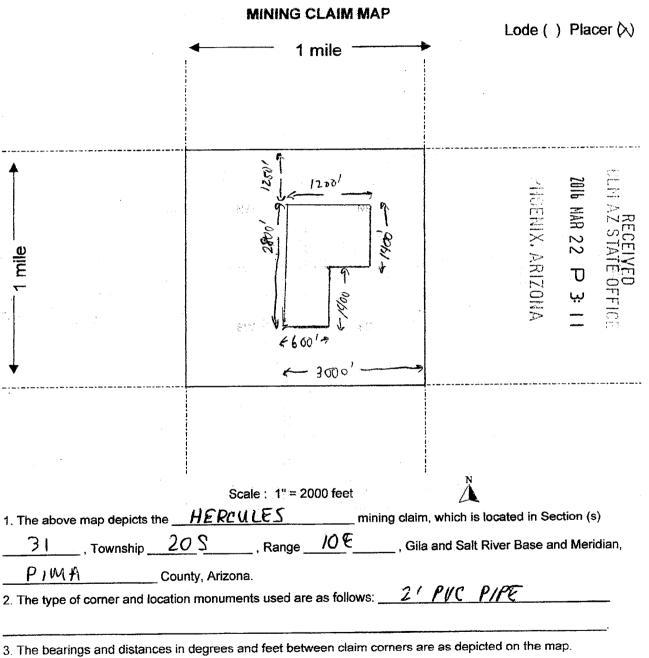

### Mining Claim Location Notice(s) - Amendment(s) Required

Pursuant to Title 43 Code of Federal Regulations (CFR) 3832.1, the Bureau of Land Management (BLM), Arizona State Office, received your notices of location for recording mining claims. In accordance with 43 CFR 3832.12, the claims listed above cannot be accepted as filed and must be amended as noted below.

The claim is not located in aliquot parts. You must reduce the claim so it fits an aliquot part description. The enclosures should help to explain aliquot part legal descriptions. Therefore, the aliquot part legal description should be amended to W2SWNE, E2E2SENW, E2E2NESW.