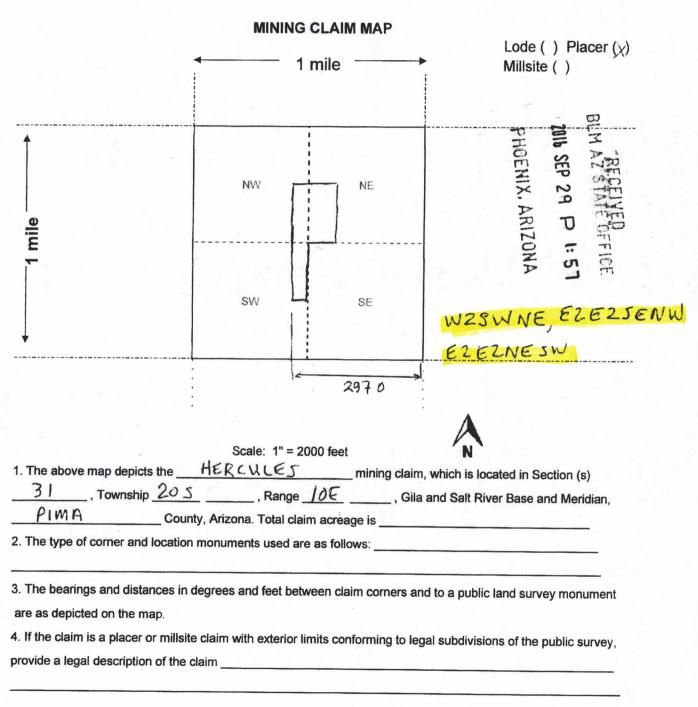

### Mining Claim Location Notice(s) - Amendment(s) Required

Pursuant to Title 43 Code of Federal Regulations (CFR) 3832.1, the Bureau of Land Management (BLM), Arizona State Office, received your notices of location for recording mining claims. In accordance with 43 CFR 3832.12, the claims listed above cannot be accepted as filed and must be amended as noted below.

The claim is not located in aliquot parts. You must reduce the claim so it fits an aliquot part description. The enclosures should help to explain aliquot part legal descriptions. Therefore, the aliquot part legal description should be amended to W2SWNE, E2E2SENW, E2E2NESW.

In accordance with 43 CFR 3832.12(c) (1) You must describe placer claims by aliquot part and complete lots using the U.S. Public Land Survey System and its rectangular subdivisions except when placer claims are (i) on unsurveyed Federal lands; (ii) Gulch or bench placer claims; or (iii) Bounded by other mining claims or nonmineral lands. If one of these situations exists you must describe the lands by protracted survey or by metes and bounds. In all cases, your description of the land must be as compact and regular in form as reasonably possible and should conform to the U.S. Public Land Survey System and its rectangular subdivisions as much as possible.